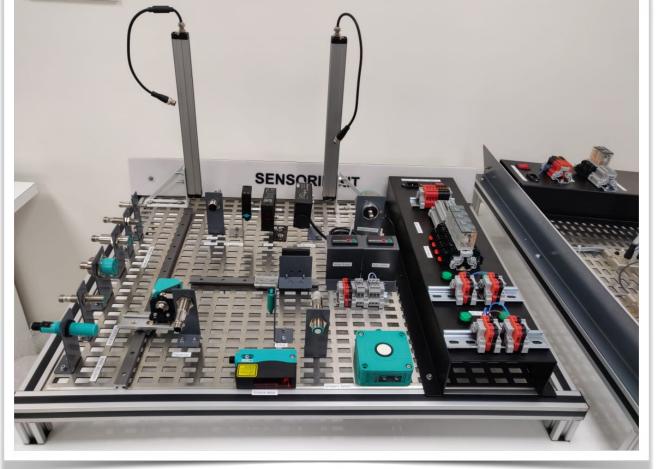

### **Our Infrastructure**

**Industrial Sensors Kit** 

FMS integrated with Industrial Robot

**PLC & Industrial Automation Kit** 

**Pneumatics & Electro-pneumatics Kit** 

**3D Printer** 

**COBOT Setup** 

SSIG Manufacturing Advancements Pvt. Ltd.